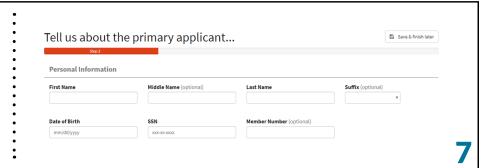

Select **Credit Builder** then click **Continue** to move on.

Continue **filling out** your personal information and that's it!