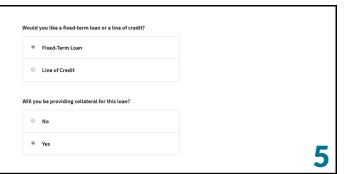

Once you consent, you will be able to apoly to open accounts online. If you do not consent, you will not be able to apoly online. However, regardless of whether you

4

Select **Fixed-Term Loan** and **Yes**, then click **Continue** to move on.