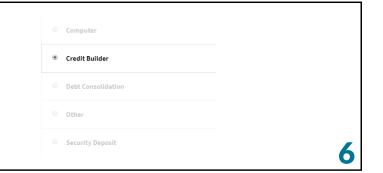

Select **Credit Builder** then click **Continue** to move on.

Continue **filling out** your personal information and that's it!