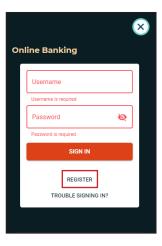

# If using a web browser

Navigate to our homepage www.pointwestcu.com and click **Login** in the top right corner of your screen.

Click **Register** to begin the re-registration process.

Begin entering your information into each field. When entering your account number, do not include any leading zeros or the number after the hyphen.