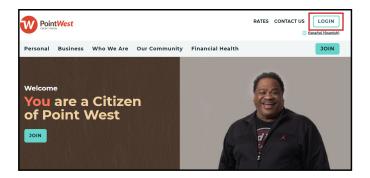

# If using a web browser

Navigate to our homepage www.pointwestcu.com and click **Login** in the top right corner of your screen.

Click **Register** to begin the re-registration process.

Begin entering your information into each field. When entering your account number, do not include any leading zeros or the number after the hyphen.