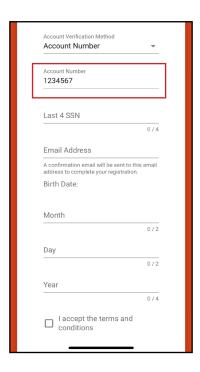

# If using a web browser

Navigate to our homepage www.pointwestcu.com and click **Login** in the top right corner of your screen.

Click **Register** to begin the re-registration process.

Begin entering your information into each field. When entering your account number, do not include any leading zeros or the number after the hyphen.

- 0001234567 = WRONG
- 1234567-7 = WRONG
- 1234567 = CORRECT!

If you run into an error after submitting your info, please verify that all information entered is accurate. If you still cannot proceed, please send email us at <a href="mailto:contact@pointwestcu.com">contact@pointwestcu.com</a> or give us a call at 503.546.5000.

### If using a web browser

Begin entering your information into each field. When entering your account number, do not include any leading zeros or the number after the hyphen.

- 0001234567 = WRONG
- 1234567-7 = WRONG
- 1234567 = **CORRECT!**