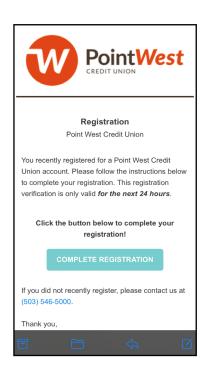

If successful, you will see the **Registration complete screen**. You will need to verify your account by clicking the link in the email sent to the email address you provided on the previous screen. If you do not receive the email, please check your junk mail. The email you will be receiving is pictured above.

### If using a web browser

If successful, you will see the **Registration complete screen**. You will need to verify your account by clicking the link in the email sent to the email address you provided on the previous screen. If you do not receive the email, please check your junk mail. The email you will be receiving is pictured above.