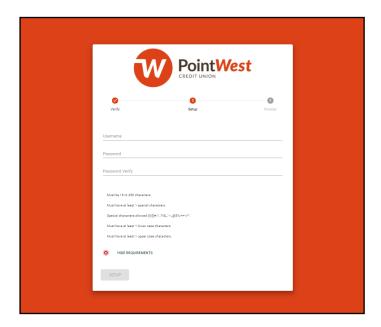

Enter the **Username** and **Password** you want to use. You will be asked to enter your password again for verification. Requirements for your password are shown below the form.

If you run into an error after submitting your info, please verify that all information entered is accurate. If you still cannot proceed, please email us at contact@pointwestcu.com or give us a call at 503.546.5000.

### If using a web browser

Enter the **Username** and **Password** you want to use. You will be asked to enter your password again for verification. Requirements for your password are shown below the form.