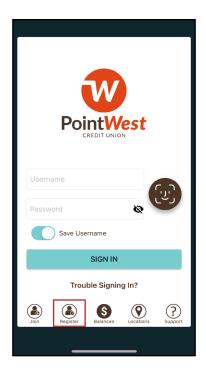

# How to re-register your Point West Online and Mobile Banking Account

Search for "Point West Credit Union" on your respective app store and download the new app.

After downloading the app, click **Register** to begin the reregistration process.