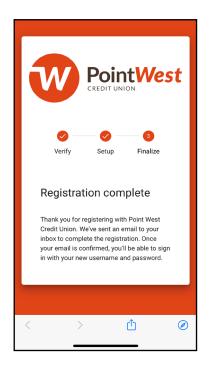

If successful, you will see the **Registration complete screen**. You will need to verify your account by clicking the link in the email sent to the email address you provided on the previous screen. If you do not receive the email, please check your junk mail. The email you will be receiving is pictured above.

### If using a web browser

If successful, you will see the **Registration complete screen**. You will need to verify your account by clicking the link in the email sent to the email address you provided on the previous screen. If you do not receive the email, please check your junk mail. The email you will be receiving is pictured above.