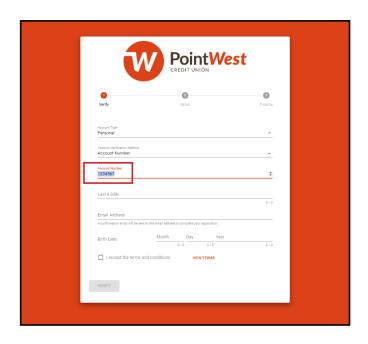

# If using a web browser

Navigate to our homepage www.pointwestcu.com and click **Login** in the top right corner of your screen.

Click **Register** to begin the re-registration process.

Begin entering your information into each field. When entering your account number, do not include any leading zeros or the number after the hyphen.

- 0001234567 = WRONG
- 1234567-7 = WRONG
- 1234567 = CORRECT!

If you run into an error after submitting your info, please verify that all information entered is accurate. If you still cannot proceed, please send email us at <a href="mailto:contact@pointwestcu.com">contact@pointwestcu.com</a> or give us a call at 503.546.5000.

### If using a web browser

Begin entering your information into each field. When entering your account number, do not include any leading zeros or the number after the hyphen.

- 0001234567 = WRONG
- 1234567-7 = WRONG
- 1234567 = **CORRECT!**