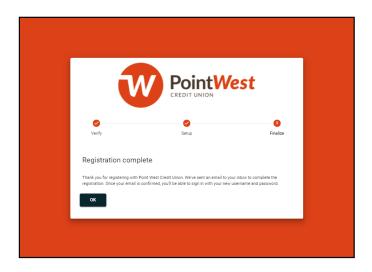

If successful, you will see the **Registration complete screen**. You will need to verify your account by clicking the link in the email sent to the email address you provided on the previous screen. If you do not receive the email, please check your junk mail. The email you will be receiving is pictured above.

### If using a web browser

If successful, you will see the **Registration complete screen**. You will need to verify your account by clicking the link in the email sent to the email address you provided on the previous screen. If you do not receive the email, please check your junk mail. The email you will be receiving is pictured above.