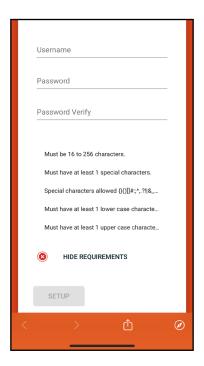

Enter the **Username** and **Password** you want to use. You will be asked to enter your password again for verification. Requirements for your password are shown below the form.

If you run into an error after submitting your info, please verify that all information entered is accurate. If you still cannot proceed, please email us at contact@pointwestcu.com or give us a call at 503.546.5000.

### If using a web browser

Enter the **Username** and **Password** you want to use. You will be asked to enter your password again for verification. Requirements for your password are shown below the form.